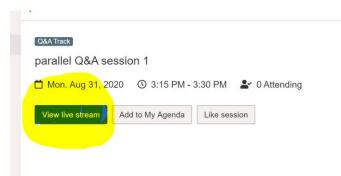

## APPENDIX C How to attend the live sessions

The live sessions contain the plenary/invited presentations and Q&A session for each minisymposia.

#### From Whova on desktop