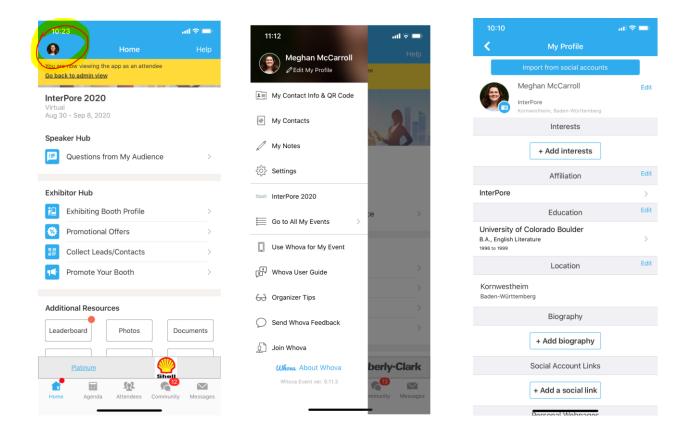

## APPENDIX A How to build your profile in Whova

\*only with the mobile app of Whova can you make edits of your personal profile