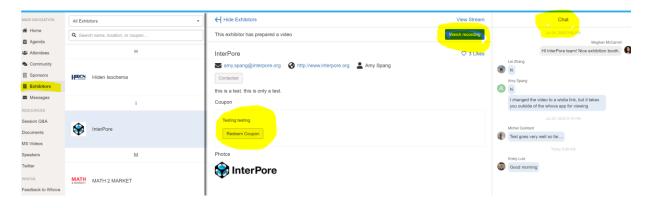

## APPENDIX E How to interact with Exhibitors, the Passport Contest, Promotions

#### From Whova on desktop

Key areas to find in the Exhibitor booths are – prerecorded videos, livestream events, coupons/giveaways – click to enter, Chat area

#### From Whova on mobile phone:

|                                            |                              | al 🗢 🚍    |
|--------------------------------------------|------------------------------|-----------|
| <b>Q</b>                                   |                              |           |
| You are now viewing<br>Go back to admin vi | the app as an attende<br>ICW | e         |
| Additional Reso                            | ources                       |           |
| Leaderboard                                | Photos                       | Documents |
| Session Q&A                                | MS Videos                    | Sponsors  |
| Passport                                   | Exhibitors                   | Speakers  |
| Twitter                                    | Whova Tips                   |           |
|                                            |                              |           |