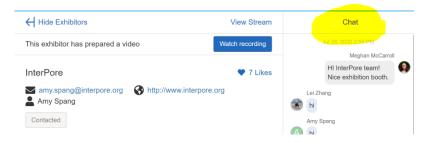

## APPENDIX E How to interact with Exhibitors, the Passport Contest, Promotions

#### From Whova on desktop

Key areas to find in the Exhibitor booths are – prerecorded videos, livestream events, coupons/giveaways – click to enter, Chat area

- Suggest a New Meeting create the meeting details
- Click Details then Join Meeting
- Invite Attendees to join the meeting

testing virtual meet up option for exhibitors

-

**Passport Contest Information** – attendees who visit all exhibitor booths and leave a comment or question for the exhibitor will receive a stamp. All attendees who receive stamps from ALL exhibitors will be entered into a drawing for various prizes including discounts off registration free for InterPore2021.

Please note that personal tracking of how many stamps you have collected from Exhibitors can only be viewed in the mobile app. \*\*You can leave a comment in both the desktop app and mobile app to receive stamps.