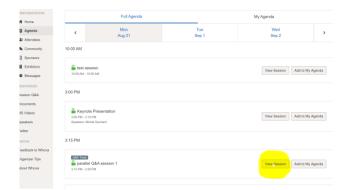

## APPENDIX C How to attend the live sessions

The live sessions contain the plenary/invited presentations and Q&A session for each minisymposia.

#### From Whova on desktop