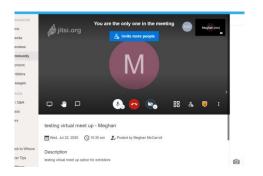

# Join Virtual Meetups – use the Whova app virtual meeting room to meetup with video and chat during the conference. To create and join:

- Navigation Menu choose Community tab
- Choose Meetups & Virtual Meetups

- Suggest a New Meeting create the meeting details
- Click Details then Join Meeting
- Invite Attendees to join the meeting

testing virtual meet up option for exhibitors

-

**Passport Contest Information** – attendees who visit all exhibitor booths and leave a comment or question for the exhibitor will receive a stamp. All attendees who receive stamps from ALL exhibitors will be entered into a drawing for various prizes including discounts off registration free for InterPore2021.