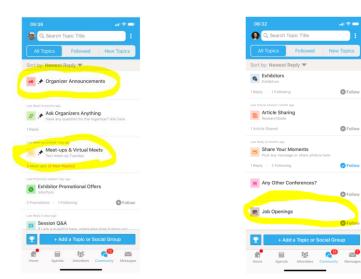

## Community Area – here you will find information from the Organizers, Job Postings, Social Events, Virtual Meetups and more

#### From Whova on desktop

| A REPORT OF THE REPORT OF T | rPore 2020<br>0 - Sep 8, 2020                          |                     |
|-----------------------------------------------------------------------------------------------------------------|--------------------------------------------------------|---------------------|
| AAIN NAVIGATION                                                                                                 | Add a topic or social group                            | Q Sear              |
| 🛱 Home                                                                                                          |                                                        |                     |
| 🛱 Agenda                                                                                                        | All Topics Followed                                    | New Topics          |
| 📽 Attendees                                                                                                     | handle                                                 | New                 |
| Community                                                                                                       | 2 messages                                             | 🕀 Follow            |
| Sponsors                                                                                                        | Exhibitors                                             | 6/26/2020           |
| Exhibitors                                                                                                      | 74                                                     |                     |
| Messages                                                                                                        | T message                                              | Follow              |
| RESOURCES                                                                                                       | Article Sharing                                        | 6/22/2020           |
| Session Q&A                                                                                                     |                                                        |                     |
| Documents                                                                                                       | 1 article                                              | G Follow            |
| VIS Videos                                                                                                      | Job Openings                                           | 11/21/2019          |
| Speakers                                                                                                        | Check out here if you're<br>looking for/offering a job |                     |
| fwitter                                                                                                         |                                                        | G Follow            |
| WHOVA                                                                                                           | Any Other Conferences                                  | <b>?</b> 11/21/2019 |

# Join Virtual Meetups – use the Whova app virtual meeting room to meetup with video and chat during the conference. To create and join:

- Navigation Menu choose Community tab
- Choose Meetups & Virtual Meetups