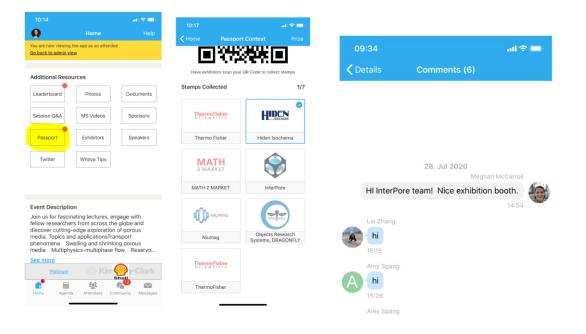

#### From Whova on mobile phone:

|                                            |                              | al 🗢 🚍    |
|--------------------------------------------|------------------------------|-----------|
| <b>Q</b>                                   |                              |           |
| You are now viewing<br>Go back to admin vi | the app as an attende<br>ICW | e         |
| Additional Reso                            | ources                       |           |
| Leaderboard                                | Photos                       | Documents |
| Session Q&A                                | MS Videos                    | Sponsors  |
| Passport                                   | Exhibitors                   | Speakers  |
| Twitter                                    | Whova Tips                   |           |
|                                            |                              |           |

- Suggest a New Meeting create the meeting details
- Click Details then Join Meeting
- Invite Attendees to join the meeting

testing virtual meet up option for exhibitors

-

**Passport Contest Information** – attendees who visit all exhibitor booths and leave a comment or question for the exhibitor will receive a stamp. All attendees who receive stamps from ALL exhibitors will be entered into a drawing for various prizes including discounts off registration free for InterPore2021.

Please note that personal tracking of how many stamps you have collected from Exhibitors can only be viewed in the mobile app. \*\*You can leave a comment in both the desktop app and mobile app to receive stamps.