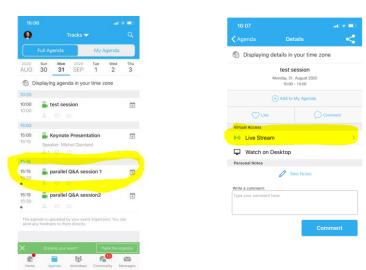

## APPENDIX D How to create your personal agenda

#### From Whova on desktop:

Sessions added to "My Agenda" can be found when "My Agenda" is clicked

|               | Pore 2020<br>- Sep 8, 2020 |                   |                                    |                       |           |
|---------------|----------------------------|-------------------|------------------------------------|-----------------------|-----------|
| N NAVIGATION  |                            |                   |                                    |                       |           |
| Home          | Filter by tracks           | - Q. Search sessi | on name, location, or speaker name |                       |           |
| Agenda        |                            |                   |                                    |                       |           |
| Attendees     |                            | Full Agenda       |                                    | My Agenda             |           |
| Community     |                            | Sun               | Mon                                | Тие                   |           |
| Sponsors      | <                          | Aug 30            | Aug 31                             | Sep 1                 | >         |
| Exhibitors    |                            |                   |                                    |                       |           |
| lessages      | 7:00 AM                    |                   |                                    |                       |           |
| URCES         | MS1 Pre-record             |                   |                                    |                       |           |
| ion Q&A       | Prerecorded s              |                   |                                    |                       |           |
| ments         | 7:00 AM - 7:30 AM          |                   |                                    | View Session Add to M | ly Agenda |
| /ideos        | 2 Subsessions              |                   |                                    |                       |           |
| kers          |                            |                   |                                    |                       |           |
| or            | 8:00 AM                    |                   |                                    |                       |           |
| VA.           | MS2 Pre-record             | ed Toronda        |                                    |                       |           |
| back to Whova | Prerecorded s              |                   |                                    |                       |           |
| nizer Tips    | 8:00 AM - 8:30 AM          |                   |                                    | View Session Add to M | ty Agenda |
| t Whova       | 2 Subsessions              |                   |                                    |                       |           |
| out whoval    |                            |                   |                                    |                       |           |