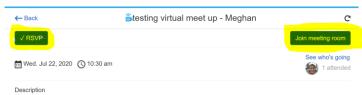

# Join Virtual Meetups – use the Whova app virtual meeting room to meetup with video and chat during the conference. To create and join:

- Navigation Menu choose Community tab
- Choose Meetups & Virtual Meetups

- Suggest a New Meeting create the meeting details
- Click Details then Join Meeting
- Invite Attendees to join the meeting

testing virtual meet up option for exhibitors

-

**Passport Contest Information** – attendees who visit all exhibitor booths and leave a comment or question for the exhibitor will receive a stamp. All attendees who receive stamps from ALL exhibitors will be entered into a drawing for various prizes including discounts off registration free for InterPore2021.