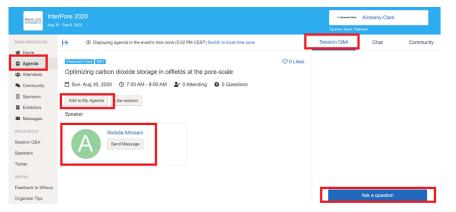

#### From Whova on desktop:

- Login the website with your email address of Indico, <u>https://whova.com/portal/webapp/inter\_202005/</u>, or login the Whova Mobile APP.
- (2) Watch the prerecorded videos in Agenda. You can add interested sessions to you agenda by clicking "Add to My Agenda" and propose your questions in "Session Q&A" by clicking "Ask a question".
- (3) Click the speaker's name in Moblie APP, you will see all the presentations of the same speaker.